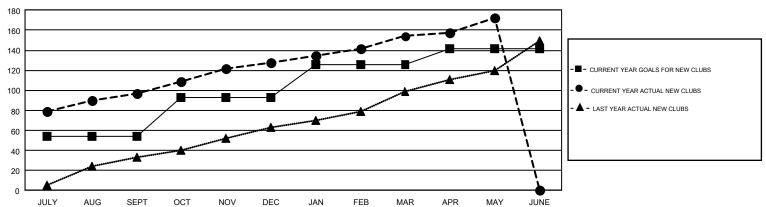

## GMT Constitutional Area 6, Group F

GMT: N S SANKAR

REPORT DOES NOT INCLUDE CLUBS IN UNDISTRICTED AREAS.

| Clubs         |               |             |               | Members               |                           |                         |                                              |  |
|---------------|---------------|-------------|---------------|-----------------------|---------------------------|-------------------------|----------------------------------------------|--|
|               | RESULTS FO    | R 2017-2018 |               | RESULTS FOR 2017-2018 |                           |                         |                                              |  |
| QUARTER       | NEW CLUB GOAL | NEW CLUBS   | DROPPED CLUBS | QUARTER               | MEMBER GROWTH NET<br>GOAL | MEMBER GROWTH<br>ACTUAL | DROPPED MEMBERS ACTUAL (including transfers) |  |
| JULY/AUG/SEPT | 54            | 97          | 8             | JULY/AUG/SEPT         | 3,380                     | 5,332                   | 4,090                                        |  |
| OCT/NOV/DEC   | 39            | 31          | 76            | OCT/NOV/DEC           | 2,220                     | 3,369                   | 3,344                                        |  |
| JAN/FEB/MAR   | 33            | 26          | 24            | JAN/FEB/MAR           | 1,950                     | 6,029                   | 1,937                                        |  |
| APR/MAY/JUNE  | 16            | 18          | 5             | APR/MAY/JUNE          | 35                        | 3,887                   | 2,763                                        |  |

## GOALS AND ACTUAL NEW CLUBS CUMULATIVE

| DROPPED CLUBS: 113  DROPPED MEMBERS |        | 1,600 CLUBS OF 2,164 ADDED 1 OR<br>MORE NEW MEMBERS | GENDER DIST<br>MALE<br>FEMALE   | RIBUTION<br>69,490 (81.67%)<br>15,592 (18.33%) |        |
|-------------------------------------|--------|-----------------------------------------------------|---------------------------------|------------------------------------------------|--------|
| DECEASED                            | 237    | CHOK HERE FOR CHANN ATIVE                           | TOTAL FAMILY UNIT MEMBERS       |                                                | 26,779 |
| CLUB CANCELLED 2,671                |        | CLICK HERE FOR CUMULATIVE MEMBERSHIP DATA           |                                 |                                                |        |
| OTHER                               | 9,226  |                                                     | FAMILY MEMBERS PAYING HALF DUES |                                                | 15,463 |
| TOTAL                               | 12,134 |                                                     |                                 |                                                |        |