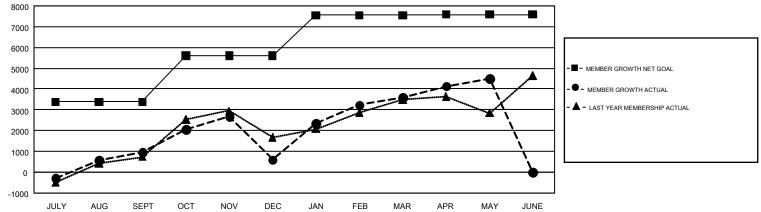

## GMT Constitutional Area 6, Group F

GMT: N S SANKAR

REPORT DOES NOT INCLUDE CLUBS IN UNDISTRICTED AREAS.

| Clubs         |               |             |               | Members               |                           |                         |                                              |  |
|---------------|---------------|-------------|---------------|-----------------------|---------------------------|-------------------------|----------------------------------------------|--|
|               | RESULTS FO    | R 2017-2018 |               | RESULTS FOR 2017-2018 |                           |                         |                                              |  |
| QUARTER       | NEW CLUB GOAL | NEW CLUBS   | DROPPED CLUBS | QUARTER               | MEMBER GROWTH NET<br>GOAL | MEMBER GROWTH<br>ACTUAL | DROPPED MEMBERS ACTUAL (including transfers) |  |
| JULY/AUG/SEPT | 54            | 97          | 8             | JULY/AUG/SEPT         | 3,380                     | 5,332                   | 4,090                                        |  |
| OCT/NOV/DEC   | 39            | 31          | 76            | OCT/NOV/DEC           | 2,220                     | 3,369                   | 3,344                                        |  |
| JAN/FEB/MAR   | 33            | 26          | 24            | JAN/FEB/MAR           | 1,950                     | 6,029                   | 1,937                                        |  |
| APR/MAY/JUNE  | 16            | 18          | 5             | APR/MAY/JUNE          | 35                        | 3,887                   | 2,763                                        |  |

## GOALS AND ACTUAL NEW CLUBS CUMULATIVE

| DROPPED CLUBS: 113  DROPPED MEMBERS |        | 1,600 CLUBS OF 2,164 ADDED 1 OR<br>MORE NEW MEMBERS | GENDER DIST<br>MALE<br>FEMALE   | RIBUTION<br>69,490 (81.67%)<br>15,592 (18.33%) |        |
|-------------------------------------|--------|-----------------------------------------------------|---------------------------------|------------------------------------------------|--------|
| DECEASED                            | 237    | CHOK HERE FOR CHANN ATIVE                           | TOTAL FAMILY UNIT MEMBERS       |                                                | 26,779 |
| CLUB CANCELLED 2,671                |        | CLICK HERE FOR CUMULATIVE MEMBERSHIP DATA           |                                 |                                                |        |
| OTHER                               | 9,226  |                                                     | FAMILY MEMBERS PAYING HALF DUES |                                                | 15,463 |
| TOTAL                               | 12,134 |                                                     |                                 |                                                |        |